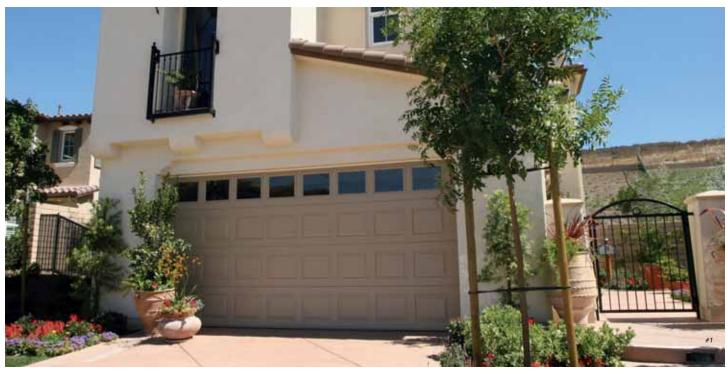

### JELD-WEN® TRADITIONAL COLLECTION

It's fashionable to mix and match. Case in point: the JELD-WEN Traditional Collection. Mixing traditional garage door styles with technologically advanced wood composite construction. Reliable, affordable, low-maintenance doors in striking raised panel designs. All with the strength of steel and the durability and warmth of natural wood. The JELD-WEN Traditional Collection. Get ready to mix it up.