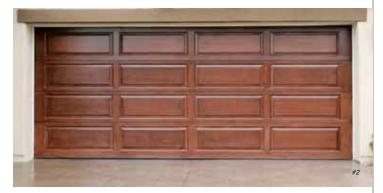

### JELD-WEN® TRADITIONAL COLLECTION

It's fashionable to mix and match. Case in point: the JELD-WEN Traditional Collection. Mixing traditional garage door styles with technologically advanced wood composite construction. Reliable, affordable, low-maintenance doors in striking raised panel designs. All with the strength of steel and the durability and warmth of natural wood. The JELD-WEN Traditional Collection. Get ready to mix it up.