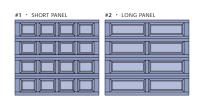

#### PANEL DESIGNS

# **Specifications**

|                                         | JELD-WEN®<br>TRADITIONAL |
|-----------------------------------------|--------------------------|
| PANEL DESIGNS                           |                          |
| Short                                   |                          |
| Long                                    |                          |
| DECORATIVE WINDOW OPTIONS               |                          |
| CONSTRUCTION                            |                          |
| Wood Composite + Insulation + Hardboard | •                        |
| DOOR THICKNESS                          | 1 3/8"                   |
| POLYSTYRENE INSULATION                  | •                        |
| R-VALUE                                 | 7.08                     |
| BOTTOM WEATHERSEAL                      |                          |
| WINDOW GLASS OPTION                     |                          |
| 1/8" Tempered Double Strength           |                          |
| WIND LOAD¹ AVAILABLE                    | •                        |
| SECTION WARRANTY <sup>2</sup>           | Lifetime                 |
| HARDWARE <sup>2</sup>                   | 3 Years                  |